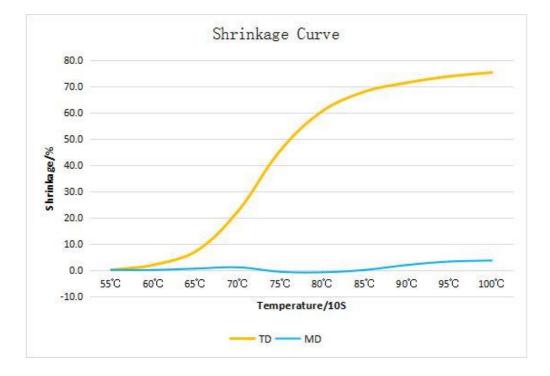

| 92.8      |
| Transmittance     |    | %                 |                                        | 10.0      |
| Gloss             |    | %                 | GB/T 8807 (45°)                        | 60        |
| C.O.F(IN/OUT)     |    | $\mu_{s}/\mu_{K}$ | ASTM D1894E                            | 0.50/0.40 |
| Wetting Tension   |    | mN/m              | ASTM D2578                             | ≥40       |
| Seaming Strength  |    | N/15mm            | SH FILMS Test<br>Method1,3<br>Dioxlane | 3.00      |
| Density           |    | g/cm3             | SH FILMS Test Method                   | 1.402     |

JCR PACK LIMITED INC RUC No 2230625-1-77947 Salduba Building, 3rd Fllor, 53 rd, East Street Urbanizacion Marbella PO Box 0816-02884 Panama, Rep of Panama



## Shrinkage Curve



## Shelf life:

12 months after production date under the below transportation or storage condition and better in the original package. If after 12 months you still have stock, please do the testing before use to ensure the quality. Any help to be needed, please feel no hesitate to contact us.

During transportation or storage, the environmental temperature should be no higher than 25°C, the environmental relative humidity no higher than 65% so refrigerated transport and thermal insulation and protection measures are suggested.

Reference: The data herein are for informational purpose only, and are true and accurate to the best of our scientific and technical knowledge.

All JCR PACK products are subject to strict manufacturing controls to ensure the good quality of them. The above infor